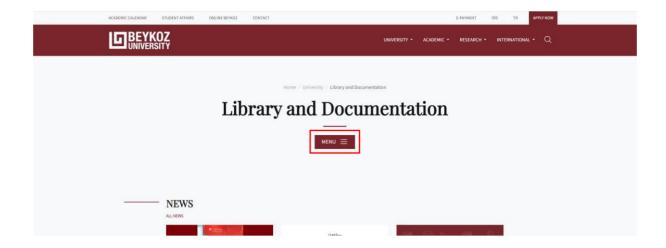

## OpenAthens User Guide

In order to use all electronic resources offered by Beykoz University Library with off-campus access, you can access the databases via the **"Menu"** button on the library home page.