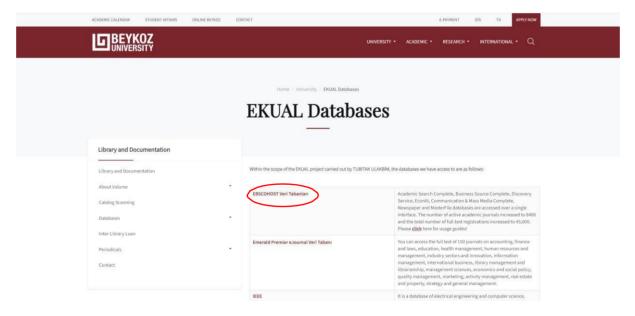

You can access the login page by clicking on the title of the database you want from the databases list.

On the screen that opens, you must enter your university e-mail address (@beykoz.edu.tr or @ogrenci.beykoz.edu.tr) as the "User Name" and your university e-mail address password in the password section.