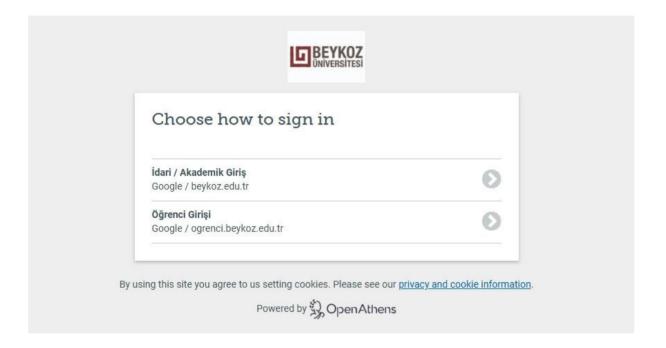

You can access the login page by clicking on the title of the database you want from the databases list.

On the screen that opens, you must enter your university e-mail address (@beykoz.edu.tr or @ogrenci.beykoz.edu.tr) as the "User Name" and your university e-mail address password in the password section.

**Note:** If you log in to your off-campus access account once through your web browser, you will not need to log in again to other databases you want to examine unless you close your web browser.